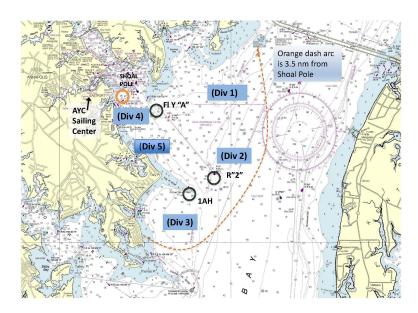

#### SAILING INSTRUCTIONS ADDENDUM NO. 1

The division and class assignments as well as mark descriptions are given below. For the first race each day, the **intended order of starts** and warning signal pennants are shown below. For subsequent races, the order of starts may be different and will be announced on VHF. There may be two windward marks, range, bearing and mark types for both to be announced on VHF. If no gate is in place, boats shall round the single leeward mark to port. If no offset is in place, boats shall round the single windward mark to port. The racing areas are shown on the chart on page 2 of this addendum.

# Racing Areas

Version FINAL: April 24, 2025