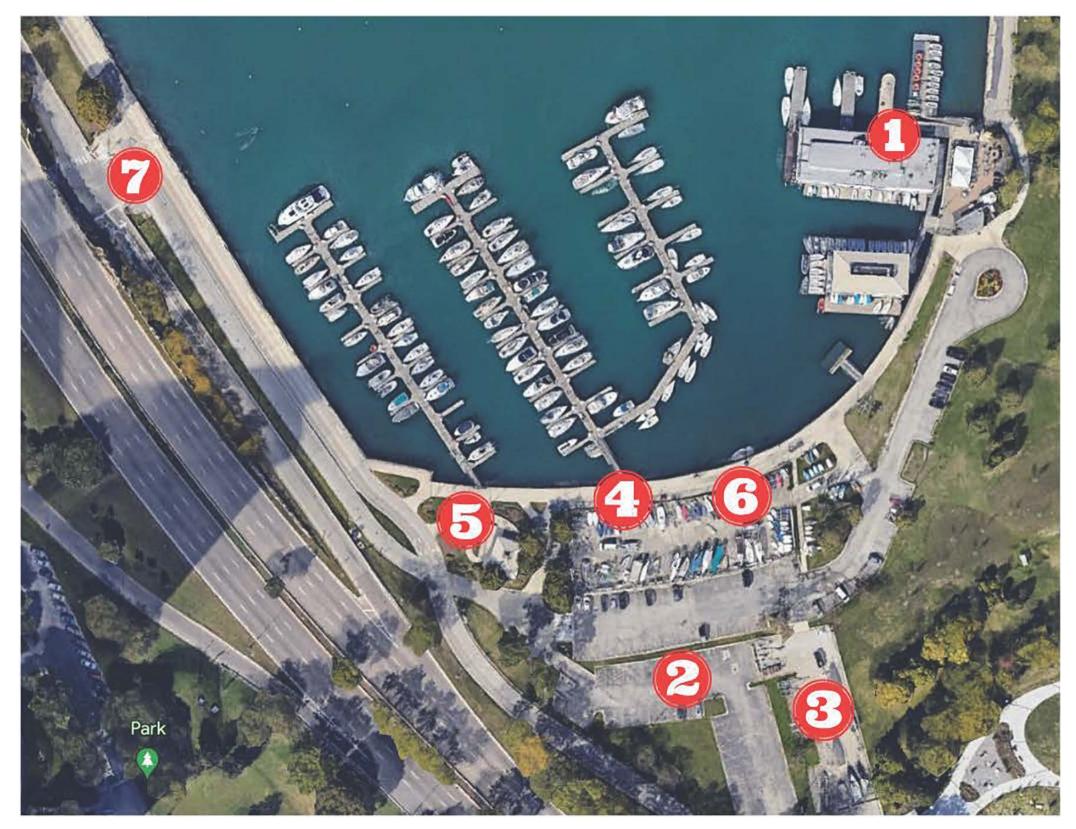

## MAP GUIDE

- Clubhouse Barge
  - Restrooms
  - Showers

- Dining
- Vehicle Parking for a fee
- Trailer Parking
- **Dock Entrance**
- **Boaters Toilets & Showers**
- Launch Area (3T and 5T cranes)
- Entrance to Harbor from Belmont Ave.

Regatta participants shall arrange arrival and launching times with the Belmont Dockmaster via phone (312) 617-6997 or via email at dockmaster@chicagoyachtclub.org.

Only boat trailer parking will be provided during the regatta. All vehicles shall be parked in the paid public lot.