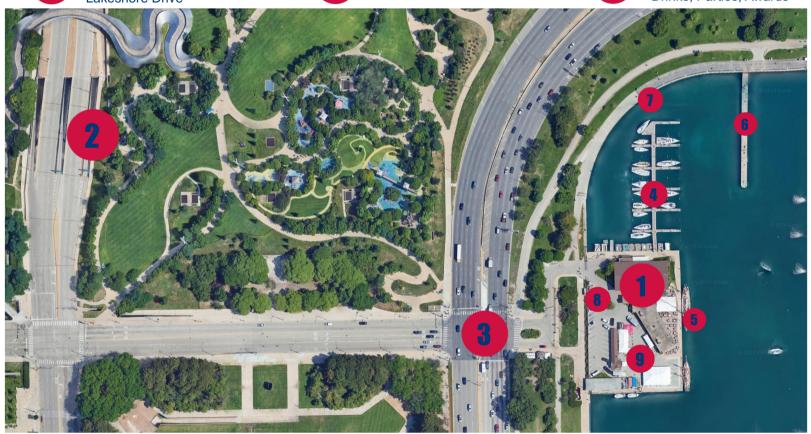

## Welcome to Chicago Yacht Club

- Chicago Yacht Club
  Restrooms, Showers, Dining
  - iirig
- CYC Docks
  22 Slips

Public Shore Wall

- Millennium Garage
- **5** CYC Seawall

Trailer Unloading

- Club's Street Entrance

  Lakeshore Drive
- Public Pump Out Pier
- Event Space
  Drinks, Parties, Awards

Regatta participants should review the NOR's docking / arrival section. To confirm or request docking, you may contact the Monroe Dock Master at (312) 296-2042, dockmaster@chicagoyachtclub.org, or hail on VHF 73 when nearby. Millennium Garage (2) is paid parking unless otherwise noted. Trailer Unloading (8) is limited and at the discretion of the Front Gate Operator.