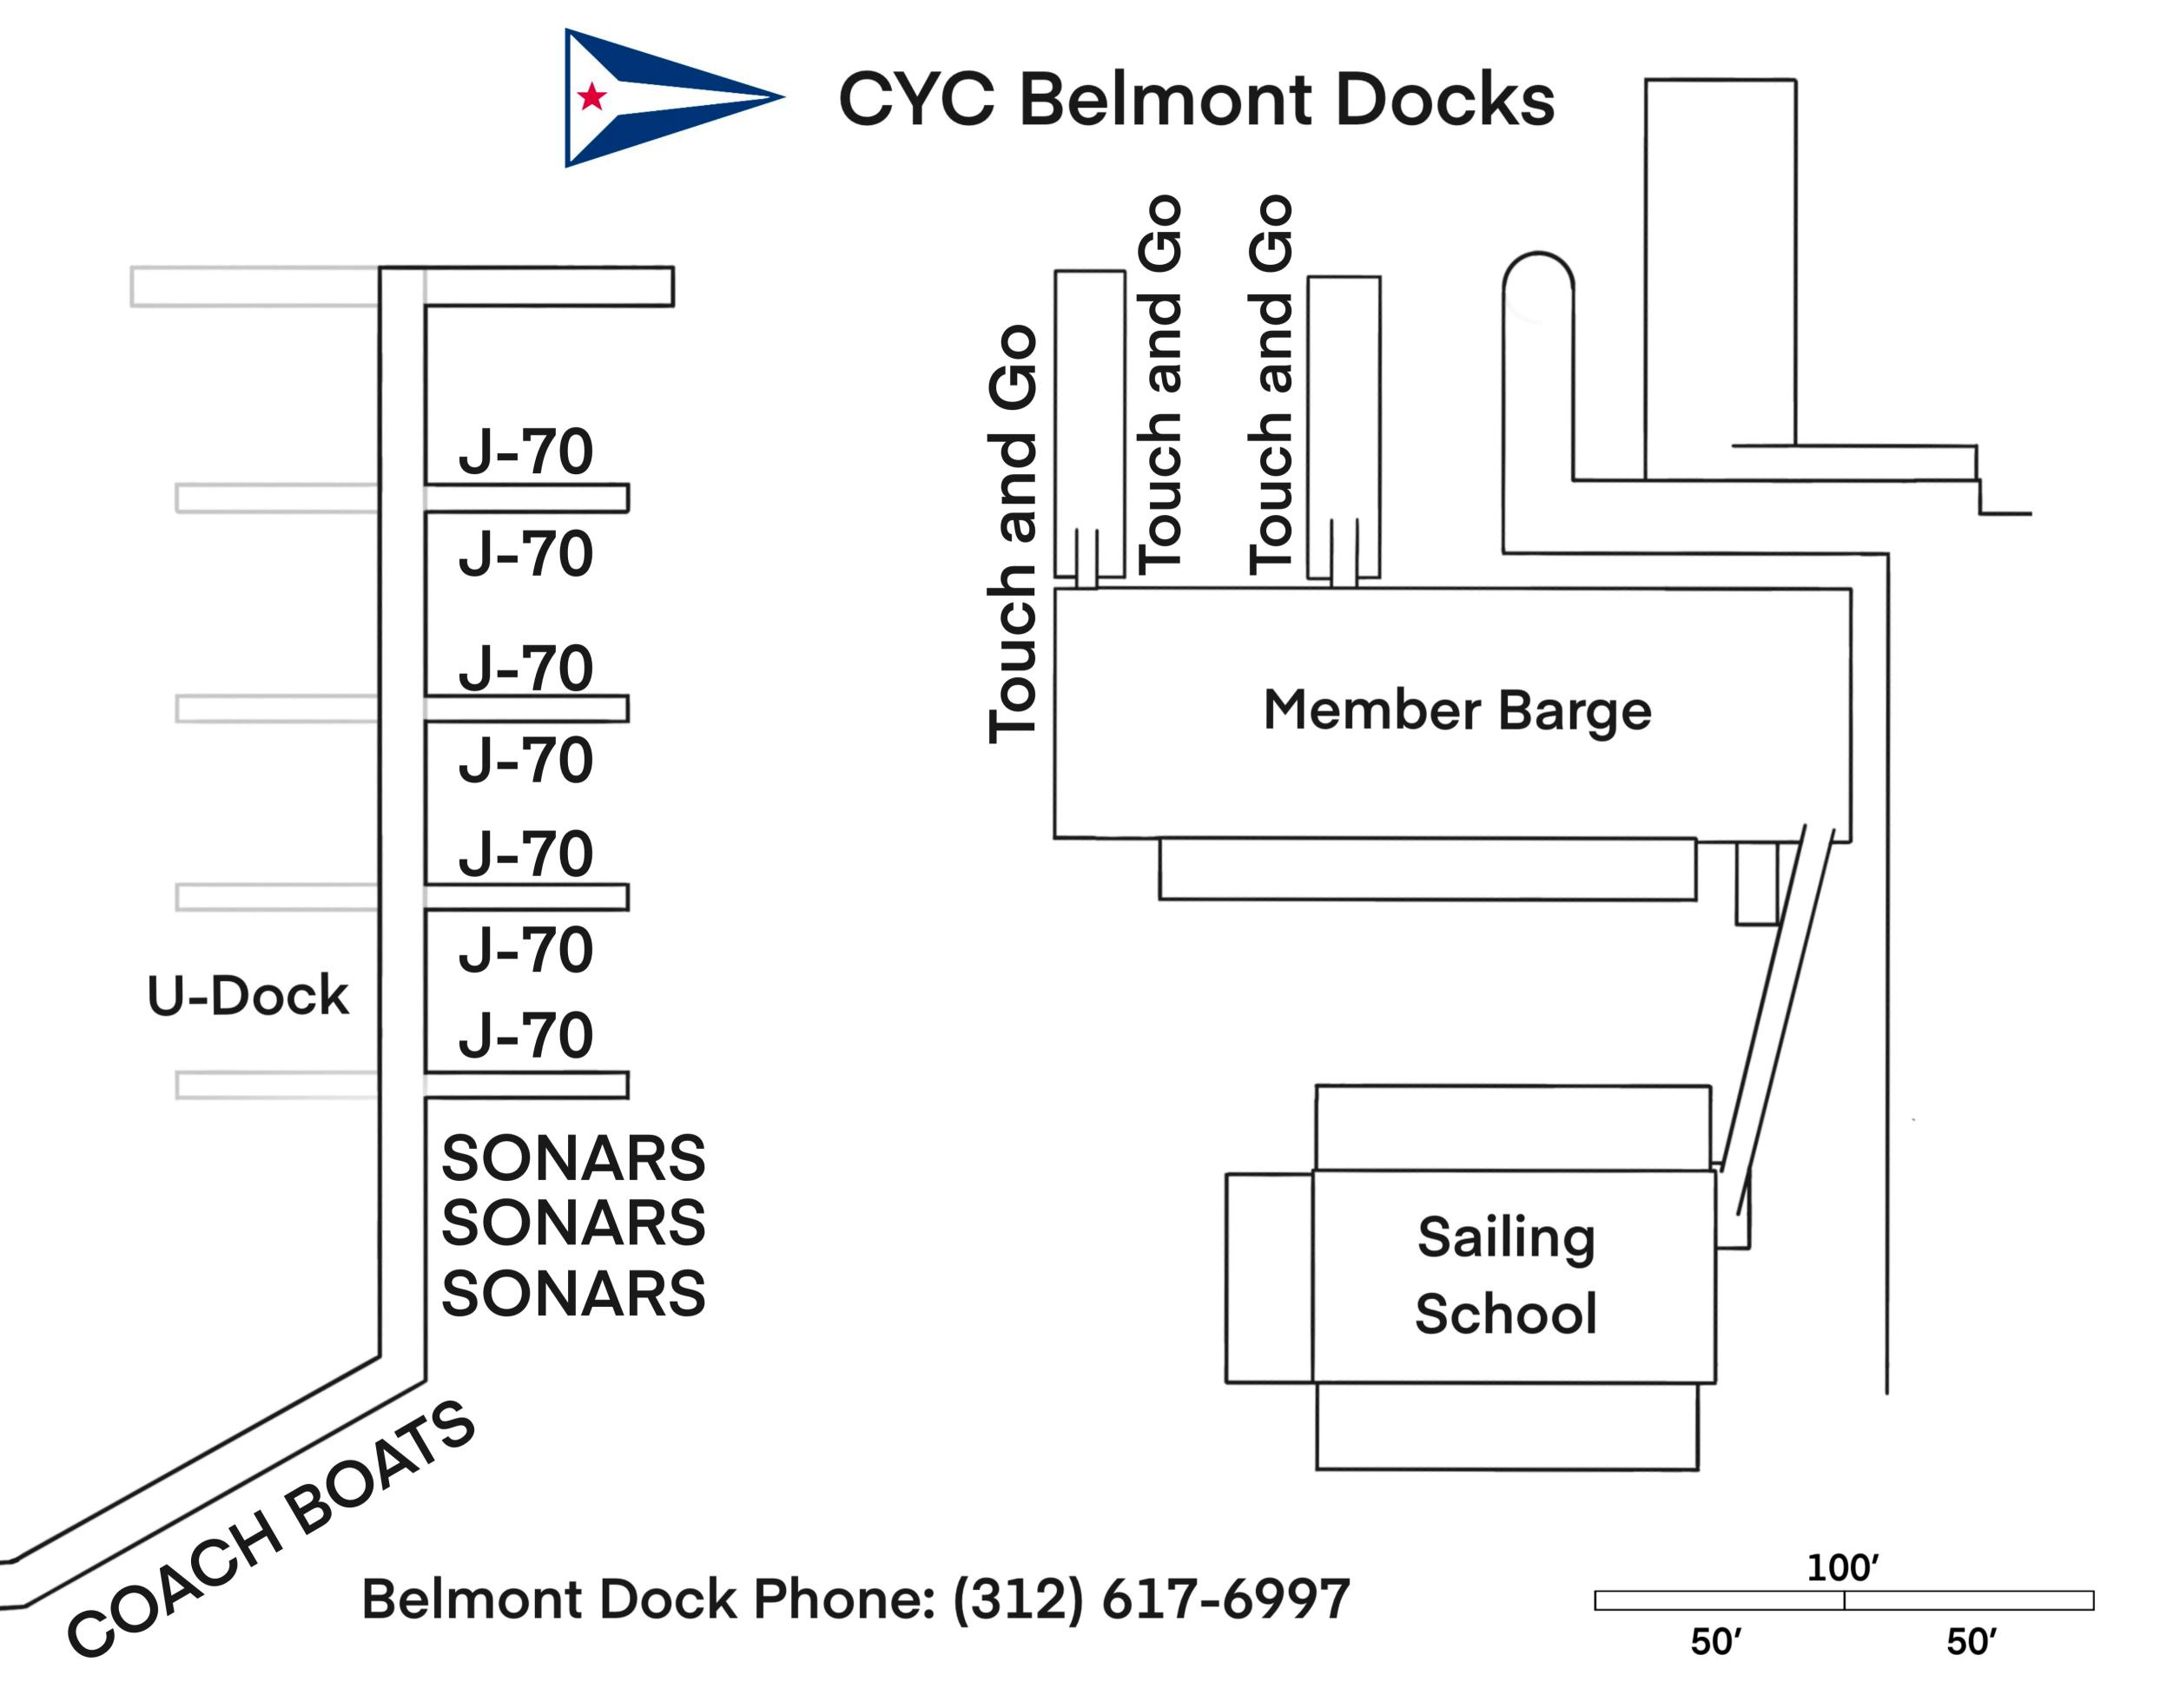

Regatta participants shall arrange arrival and launching times with the Belmont Dockmaster via phone (312) 617-6997 or via email at dockmaster@chicagoyachtclub.org.

Only boat trailer parking will be provided during the regatta. All vehicles shall be parked in the paid public lot.